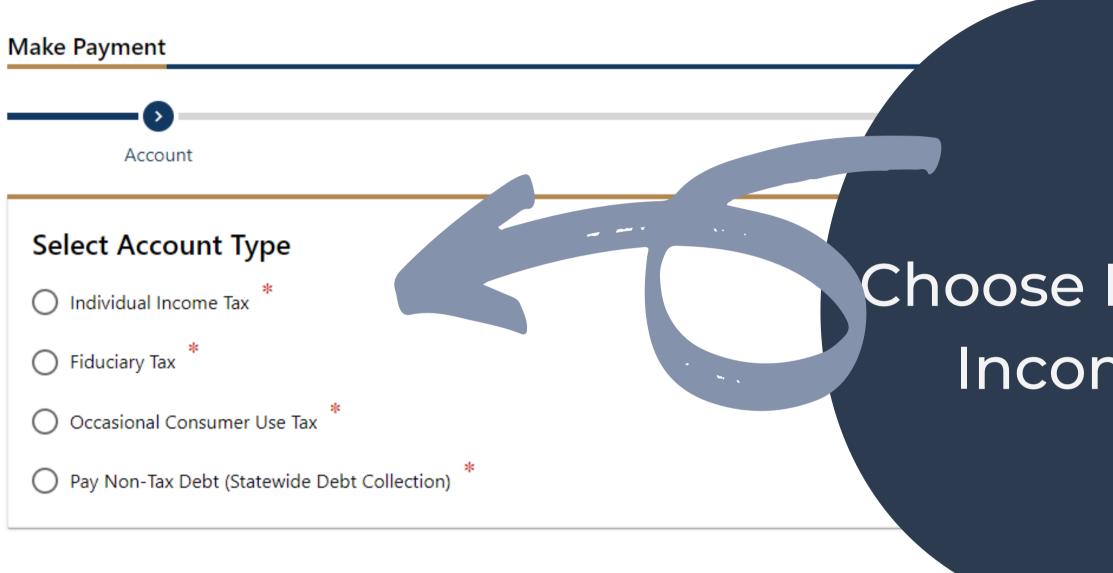

# ONLINE TAX PAYMENT GUIDE



WISCONSIN DUF PAYMENTS WEB PAY FOR INDIVIDUALS TAPREVENUEWIGOV/PAY

## Revenue MY tax ACCOUNT

< Home



Cancel

For your security, this application times out after 15 minutes. All unsaved information will be lost.

DOR Common Questions Forms Publications Training Contact Us



# Choose Individual Income Tax < Previous Next

## isconsin Department of Revenue MY tax ACCOUNT

< Home





Collection Bill Payment: Payment on Action Required: Overdue Balance and Other Collection

Estimated Payment: Quarterly Estimated Tax Payments and Extension Payments

Field Audit Payment: Payment on Field Audit Notice of Amount Due

Office Audit Payment: Payment on Office Audit Notice of Amount Due

# Revenue MY tax Account





## CHOOSE YEAR, ENTER SOCIAL SECURITY NUMBER, FIRST NAME, LAST NAME, PHONE AND EMAIL ADDRESS

< Previous

Next >

| Revenue MY tax account