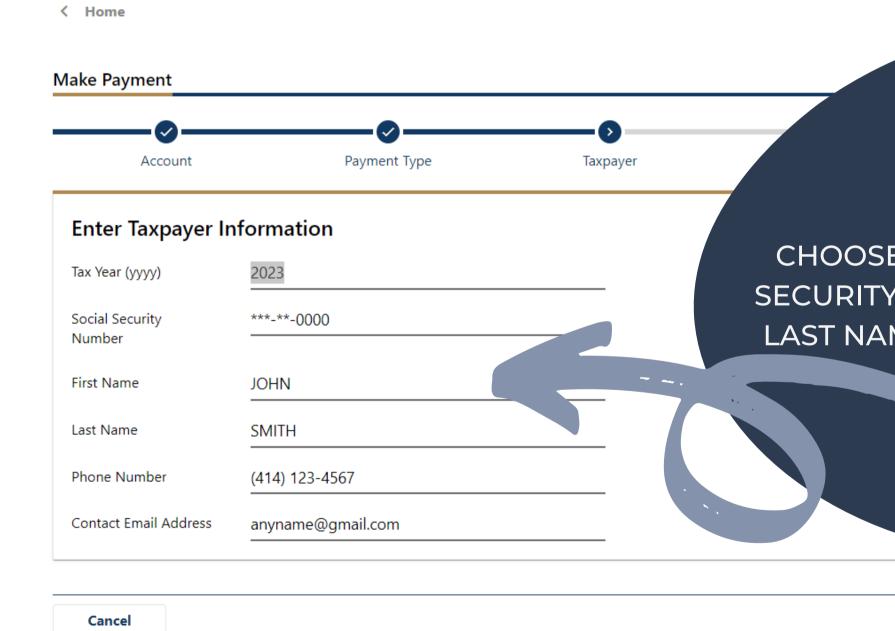

## CHOOSE YEAR, ENTER SOCIAL SECURITY NUMBER, FIRST NAME, LAST NAME, PHONE AND EMAIL ADDRESS

< Previous

Next >

| Revenue MY tax account                                                                                                                |           |
|---------------------------------------------------------------------------------------------------------------------------------------|-----------|
| < Home                                                                                                                                |           |
| Make Payment                                                                                                                          |           |
|                                                                                                                                       | -0        |
| Account Paym Taxpayer Payme                                                                                                           | ent Infor |
| Enter Payment Information                                                                                                             | Ch        |
| Oirect Debit<br>Avoid additional fees and pay with your checking or savings account.                                                  |           |
| Other Payment Methods (Credit Card, PayPal, Apple Pay, etc.)                                                                          | Direc     |
| Payments are processed by a third-party payment processor. Convenience and processing fees may apply. For n<br>Common Questions page. |           |
| Cancel                                                                                                                                |           |
|                                                                                                                                       |           |