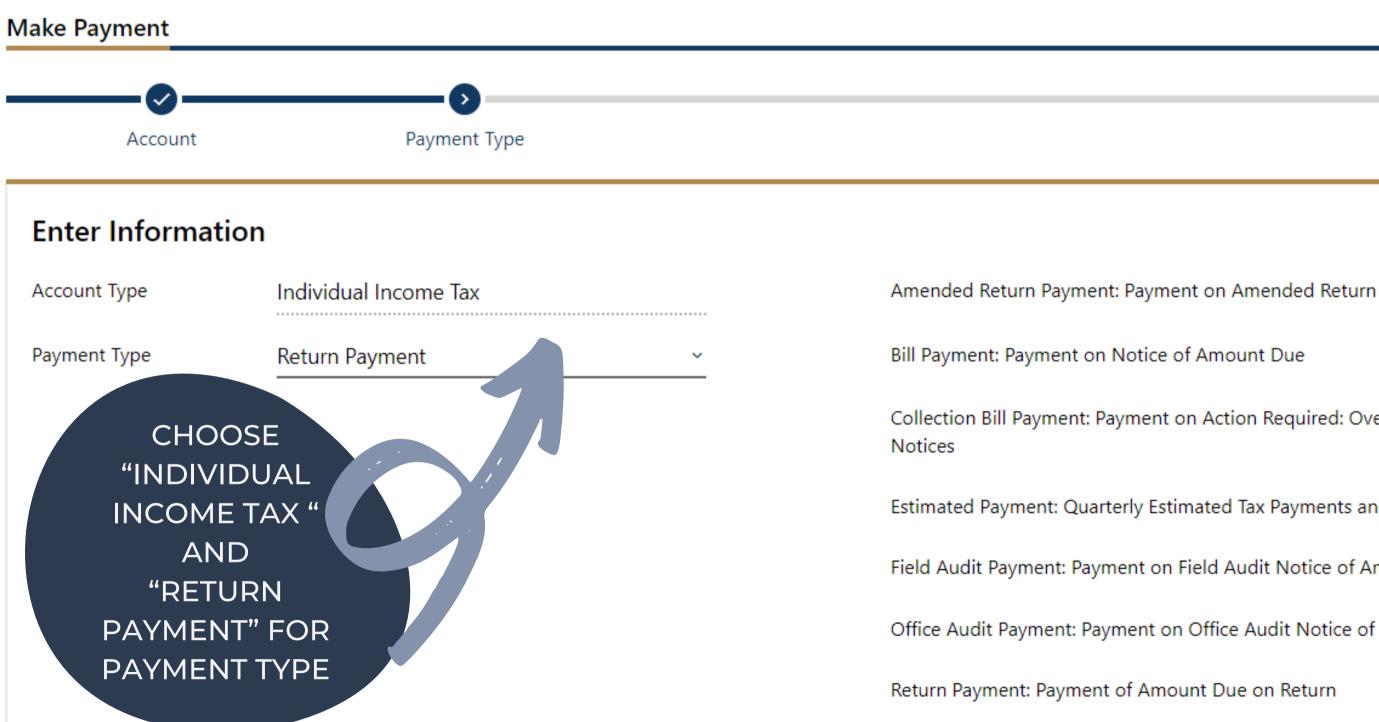

## isconsin Department of Revenue MY tax ACCOUNT

< Home

Collection Bill Payment: Payment on Action Required: Overdue Balance and Other Collection

Estimated Payment: Quarterly Estimated Tax Payments and Extension Payments

Field Audit Payment: Payment on Field Audit Notice of Amount Due

Office Audit Payment: Payment on Office Audit Notice of Amount Due