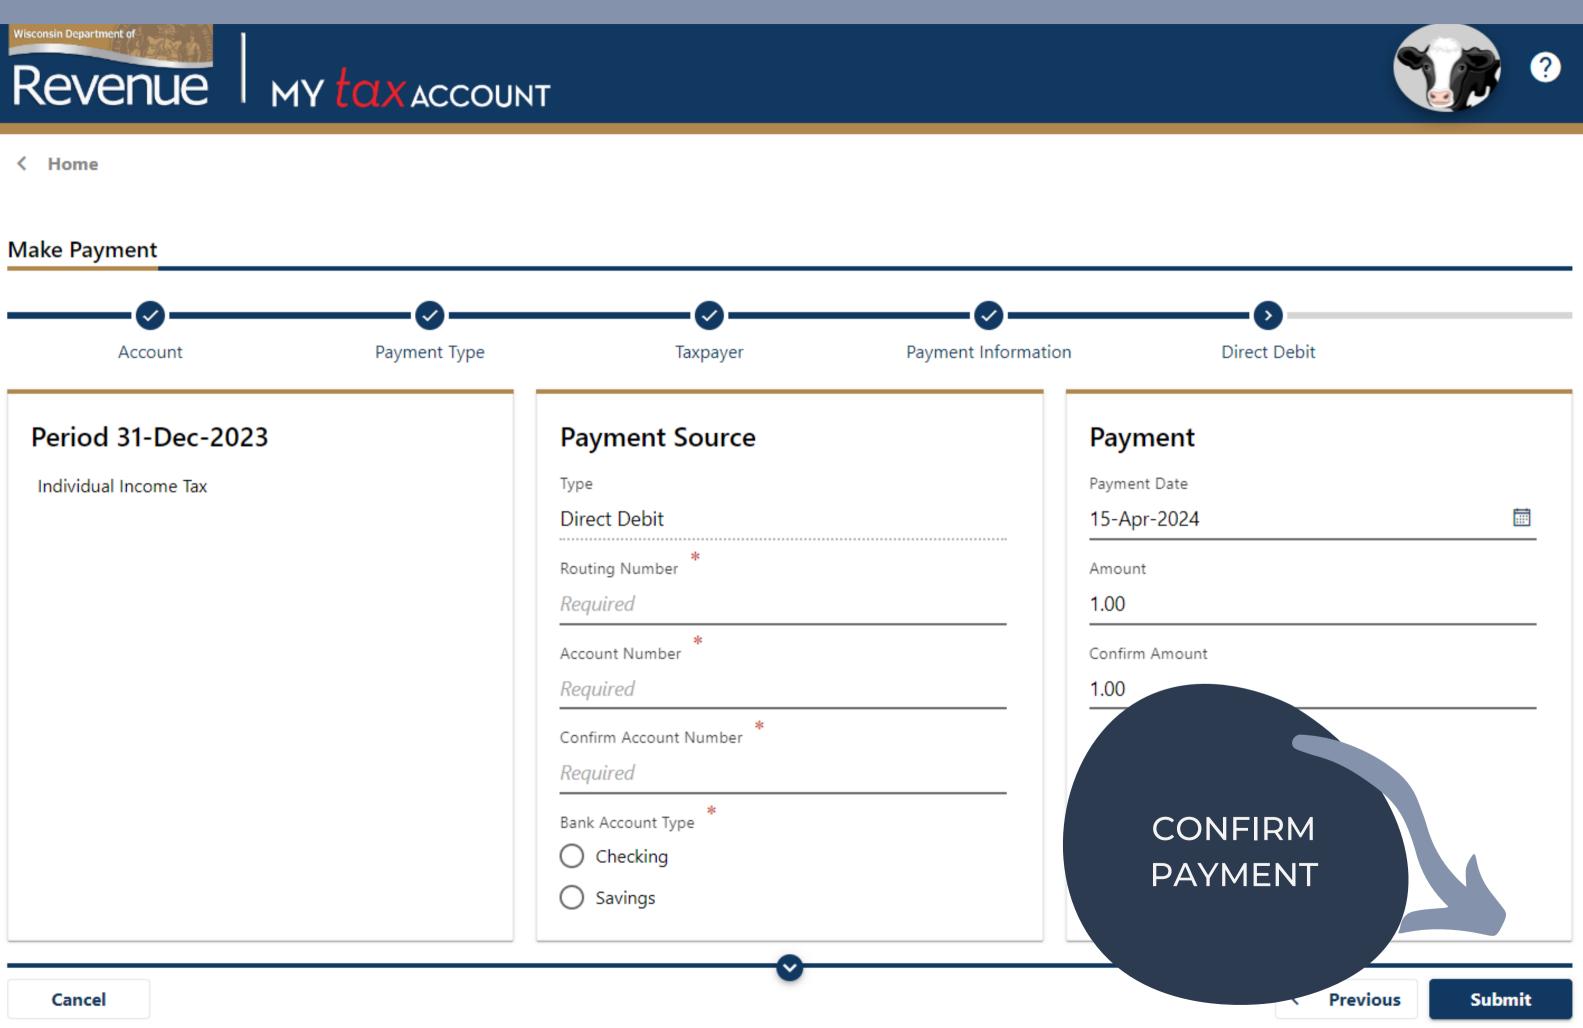

# oose Payment Type t Debit (No Fees)

< Home

Make Payment ~ **Payment Information** Payment Type Taxpayer Account Payment Source Payment Payment Date Type 15-Apr-2024 Direct Debit \* Routing Number Amount Required Required \* \* Account Number Confirm Amount Required Required Confirm Account Number Required Bank Account Type Checking Savings

# Input your banking information AND Amount to pay

Submit

isconsin Department of

Cancel

< Previous

Next

>