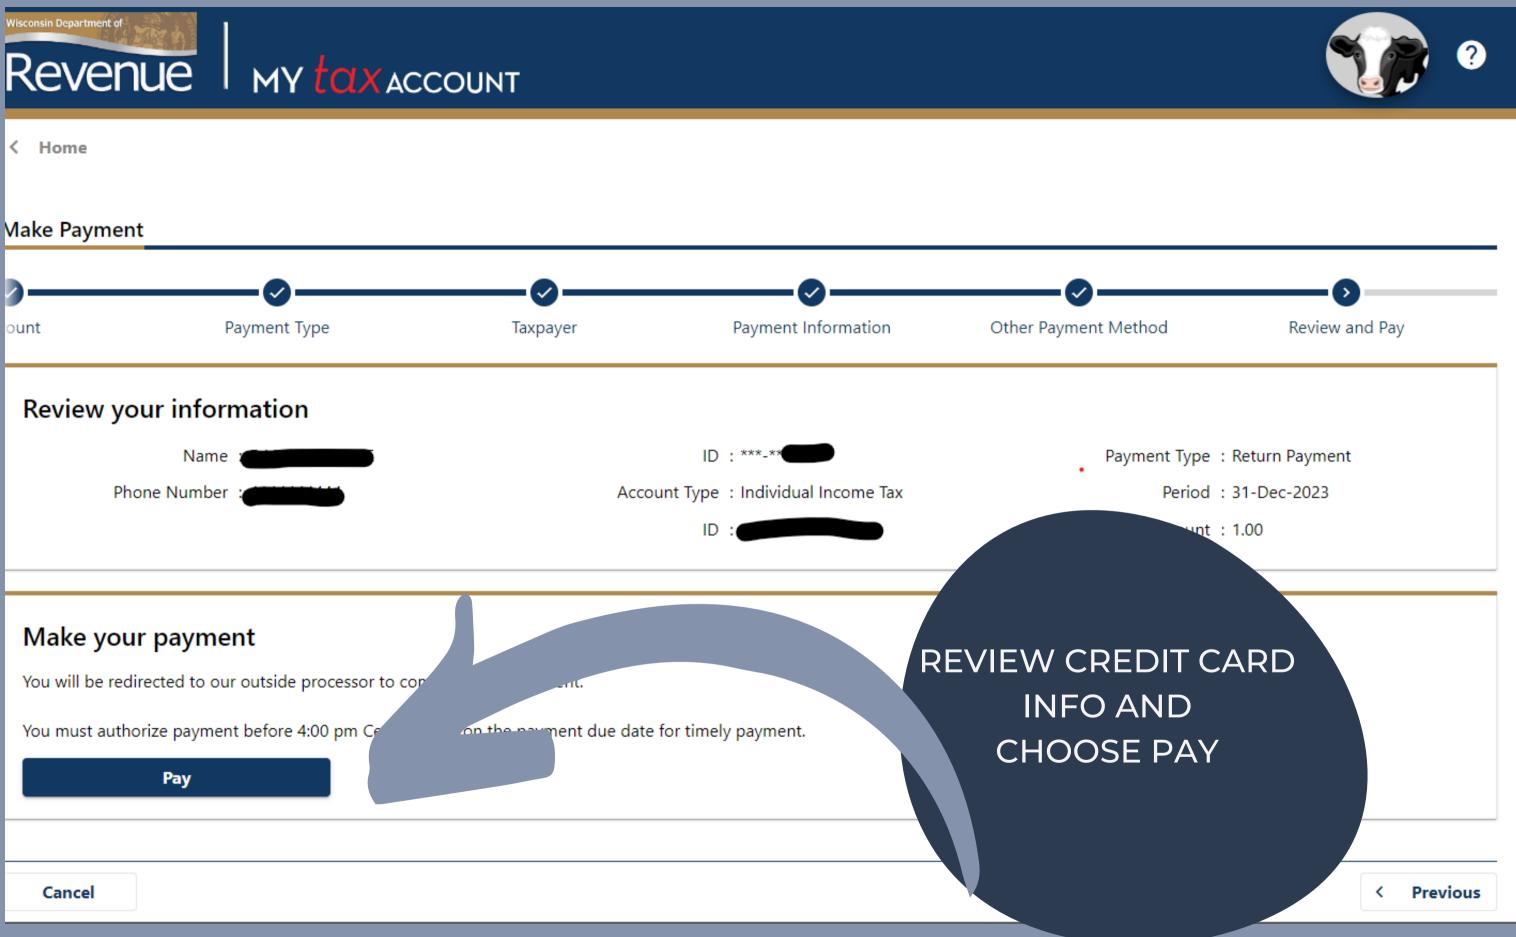

|
| Cancel                                                                                                                                |           |
|                                                                                                                                       |           |



٨t

>

# oose Payment Type t Debit (No Fees)



< Home

Make Payment ~ **Payment Information** Payment Type Taxpayer Account Payment Source Payment Payment Date Type 15-Apr-2024 Direct Debit \* Routing Number Amount Required Required \* \* Account Number Confirm Amount Required Required Confirm Account Number Required Bank Account Type Checking Savings

Cancel





# Input your banking information AND Amount to pay

Submit





isconsin Department of



Cancel

< Previous

Next

>