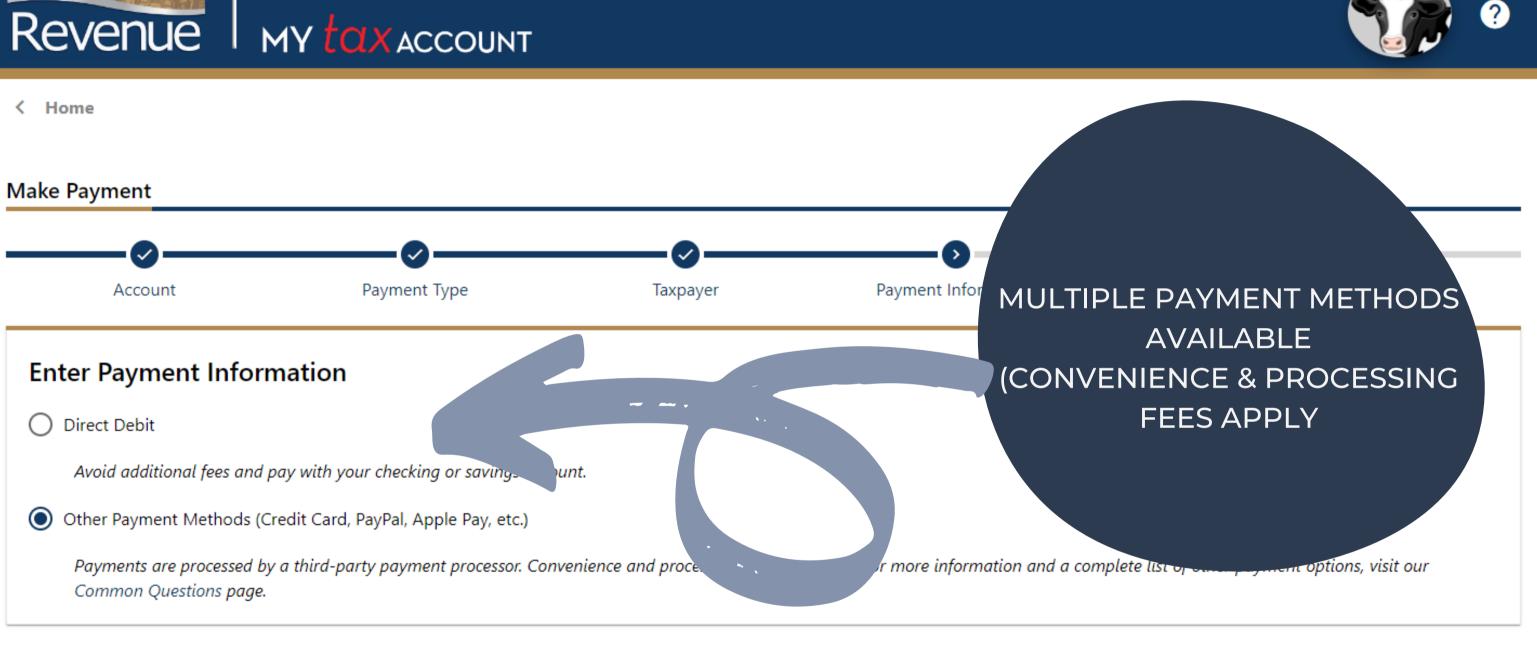

## CHOOSE YEAR, ENTER SOCIAL SECURITY NUMBER, FIRST NAME, LAST NAME, PHONE AND EMAIL ADDRESS

< Previous

Next >

| Revenue MY tax account                                                                                                                |           |
|---------------------------------------------------------------------------------------------------------------------------------------|-----------|
| < Home                                                                                                                                |           |
| Make Payment                                                                                                                          |           |
|                                                                                                                                       | -0        |
| Account Paym Taxpayer Payme                                                                                                           | ent Infor |
| Enter Payment Information                                                                                                             | Ch        |
| Oirect Debit<br>Avoid additional fees and pay with your checking or savings account.                                                  |           |
| Other Payment Methods (Credit Card, PayPal, Apple Pay, etc.)                                                                          | Direc     |
| Payments are processed by a third-party payment processor. Convenience and processing fees may apply. For n<br>Common Questions page. |           |
| Cancel                                                                                                                                |           |
|                                                                                                                                       |           |